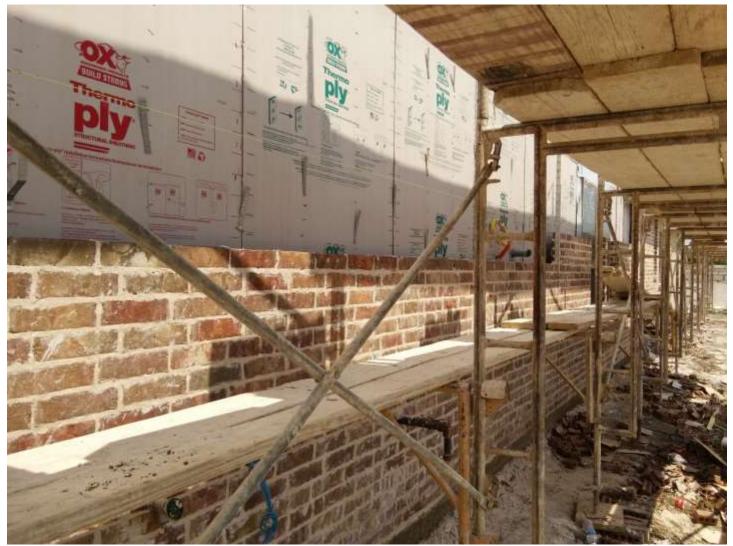

We use full-size Acme Brichs made in the USA, not those shimpy wimpy faux brichs (for appearances only). Brichs offer superior insulation from the heat and cold, and they are fire and hail resistant. The first time you see the Brichlayers at work, you will be

amazed. They were eating lunch when I took these photos, but their speed, precision, and efficiency alone made it well worth the trip to the Texas Hill Country. Which would you prefer on your new home's exterior, full-size Acme Bricks from us or shimpy wimpy faux bricks from other builders? Your Choice!