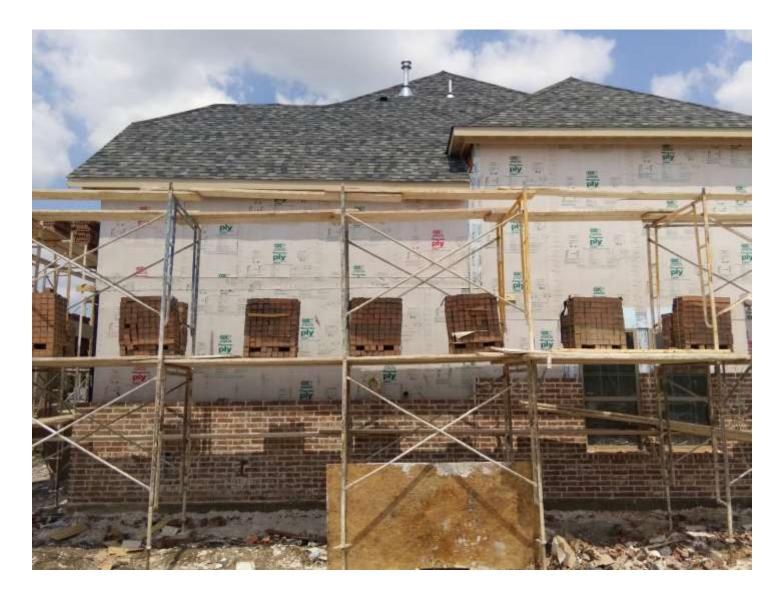

All sales copy and construction photos © 2023 by Darrell DiZoglio, WordsThatSell247.com

All new homes come with high-quality traditional asphalt shingle roofing standard, or one of three premium roofing options. Upgrades include solar power collecting roof shingles with a Generac battery/power generation system to store that power. So, it will be there when you need it most. Standard, upgrade, or premium... Your Choice! Your Choice! New Home Communities all offer premium locations, gated communities, hey card security/secure phone app entry, community pools, close proximity to fine schools, safe neighborhoods, new asphalt roads, cul du sacs vs. noisy drive through streets, less than a 30-minute drive to Austin TX, and just a few hours drive from Dallas-Fort Worth TX, Houston, Waco, and San Antonio TX...

We use full-size Acme Brichs made in the USA, not those shimpy wimpy faux brichs (for appearances only). Brichs offer superior insulation from the heat and cold, and they are fire and hail resistant. The first time you see the Brichlayers at work, you will be

amazed. They were eating lunch when I took these photos, but their speed, precision, and efficiency alone made it well worth the trip to the Texas Hill Country. Which would you prefer on your new home's exterior, full-size Acme Bricks from us or shimpy wimpy faux bricks from other builders? Your Choice!